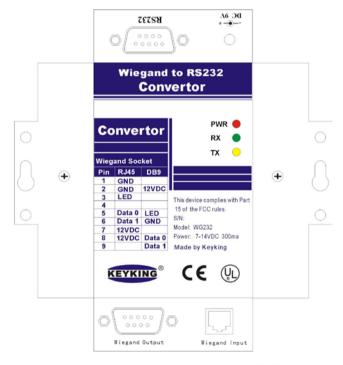

## Work Mode (JUMPER):

The WG232 supports 3 kinds of work modes: RS232;RS485;RS422

These jumpers are inside the metal case, if you want to setup work mode, please open the metal case and setup the jumpers according below table.

The default work mode is RS232 mode. Support connection

- Single Direction(Reader to PC)
- Single Direction(PC to Controller)
- Dual Direction (Reader—PC--Controller)
- Cable between WG Output and TC3XY controller
- Cable between WG\_In and Reader
- RS232 Cable between WG232 and PC